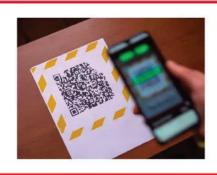

## **Usage Instructions**

Register to receive QR Label.

Ironed the QR Label to clothings or personal belongings.

When a person is lost/missing, scan the QR code to report the encounter.

The system will notify to relatives to locate the missing person.