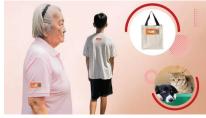

## Solution

QR Label Innovation to return home lost individuals, elders with slow development, dementia or Alzheimer, children, and pets.

www.findzheimer.com

## **Features**

Convenient to use, and after registration, the QR Label will be delivered to your home!

Can be used in various situations, including individuals at risk of getting lost, elders, patients with Alzheimer, kids or pets