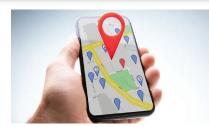

The system accurately locate where the missing person was found to reduce search time.