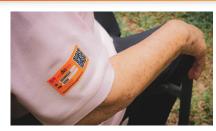

## **Usage Instructions**

Register to receive QR Label.

Ironed the QR Label to clothings or personal belongings.

When a person is lost/missing, scan the QR code to report the encounter.

The system will notify to relatives to locate the missing person.

## **Features**

Convenient to use, and after registration, the QR Label will be delivered to your home!

Can be used in various situations, including individuals at risk of getting lost, elders, patients with Alzheimer, kids or pets