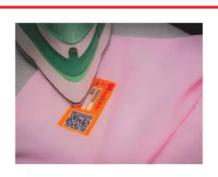

## **Usage Instructions**

Register to receive QR Label.

Ironed the QR Label to clothings or personal belongings.

When a person is lost/missing, scan the QR code to report the encounter.

The system will notify to relatives to locate the missing person.