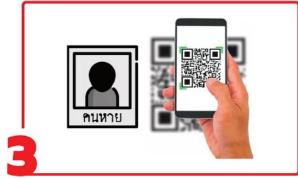

## **Usage Instructions**

Register to receive QR Label.

Ironed the QR Label to clothings or personal belongings.

When a person is lost/missing, scan the QR code to report the encounter.

The system will notify to relatives to locate the missing person.

The system accurately locate where the missing person was found to reduce search time.